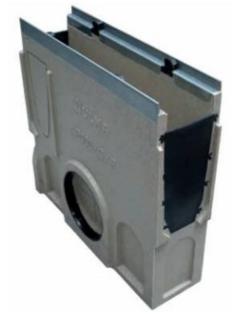

Number

Series

MULTIV 200

Galvanized edge Catch Basin

| PART NUMBER | DIMENSIONS    |  |
|-------------|---------------|--|
| AR100G      | 19.3" [490MM] |  |

## **Specification**

ULMA AR100G GALVANIZED EDGE POLYMER CONCRETE CATCH BASIN

SUPPLIED BY TRENCH DRAIN SUPPLY

DISCLAIMER - The customer and the customer's architects, engineers, consultants, and other professionals are completely responsible for the selection installation and maintenance of any product purchased from Trench Drain Supply and/or its manufacturers. TRENCH DRAIN SUPPLY MAKES NO WARRANTY, EXPRESS OR IMPLIED, AS TO THE SUITABILITY, DESIGN, MERCHANTIBILITY, OR FITNESS OF THE PRODUCT FOR CUSTOMERS APPLICATION. The drawing and information provided remain the property and copyright of the manufacturer listed. The manufacturer reserves the right to modify specification without notice.