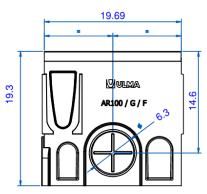

Number

Series

MULTIV 200

Galvanized edge Catch Basin

| PART NUMBER | DIMENSIONS    |  |
|-------------|---------------|--|
| AR100G      | 19.3" [490MM] |  |

## **Specification**

ULMA AR100G GALVANIZED EDGE POLYMER CONCRETE CATCH BASIN

SUPPLIED BY TRENCH DRAIN SUPPLY

DISCLAIMER - The customer and the customer's architects, engineers, consultants, and other professionals are completely responsible for the selection installation and maintenance of any product purchased from Trench Drain Supply and/or its manufacturers. TRENCH DRAIN SUPPLY MAKES NO WARRANTY, EXPRESS OR IMPLIED, AS TO THE SUITABILITY, DESIGN, MERCHANTIBILITY, OR FITNESS OF THE PRODUCT FOR CUSTOMERS APPLICATION. The drawing and information provided remain the property and copyright of the manufacturer listed. The manufacturer reserves the right to modify specification without notice.