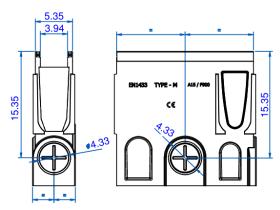

## **Specification**

ULMA AR100G GALVANIZED EDGE POLYMER CONCRETE CATCH BASIN

SUPPLIED BY TRENCH DRAIN SUPPLY

DISCLAIMER - The customer and the customer's architects, engineers, consultants, and other professionals are completely responsible for the selection installation and maintenance of any product purchased from Trench Drain Supply and/or its manufacturers. TRENCH DRAIN SUPPLY MAKES NO WARRANTY, EXPRESS OR IMPLIED, AS TO THE SUITABILITY, DESIGN, MERCHANTIBILITY, OR FITNESS OF THE PRODUCT FOR CUSTOMERS APPLICATION. The drawing and information provided remain the property and copyright of the manufacturer listed. The manufacturer reserves the right to modify specification without notice.